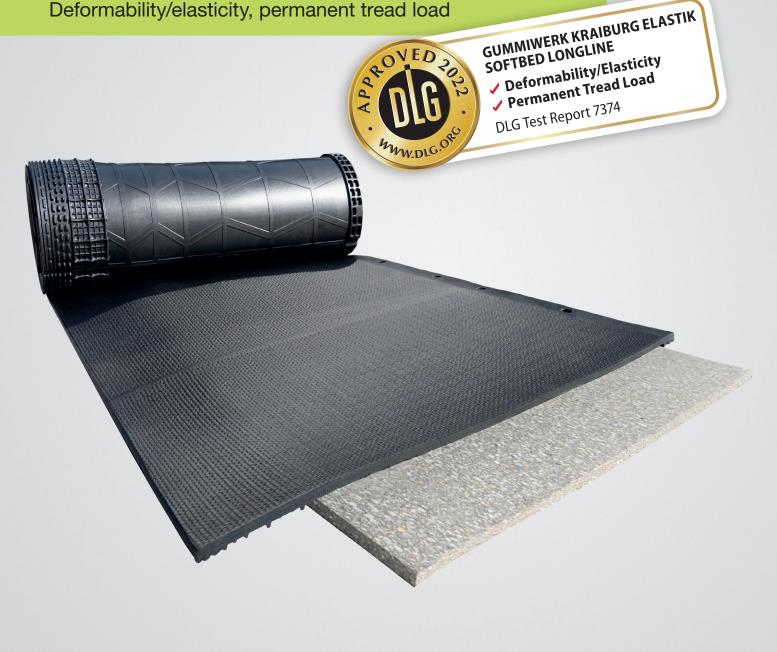

# **Cow Mattress Softbed LongLine**

Deformability/elasticity, permanent tread load

## **Overview**

A test mark "DLG-APPROVED for individual criteria" is awarded for agricultural products which have successfully fulfilled a scope-reduced usability testing conducted by DLG according to independent and recognised evaluation criteria. The test is intended to highlight particular innovations and key criteria of the test object. The test may

\* DLG Evaluation range:

■ or better = meets, exceeds or significantly exceeds the established DLG standards,
 □ = meets the legal requirements for marketability,
 ■ = failed

Requirements DIN 3763 fulfilled. Deformability and elasticity Class 3 according to DIN 3763.