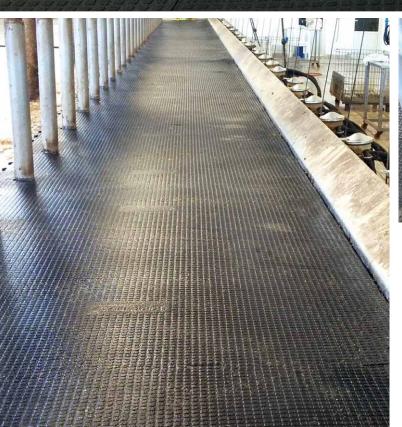

## Versatile covering possibilites

# **KARERA** Vario

#### APPLICATION

All paved / concrete walking areas without scraper or mobile manure removal > milking parlour, collecting yard, travel lane, crossing passage, ... Important:
 KARERA Vario and KARERA P
 can not be combined!