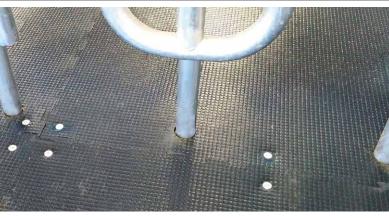

#### | Puzzle shaped edges can be combined versatilely

- > efficient covering possibilites for most diversely shaped areas
- | Animal-friendly soft & claw-friendly
- | Slip-resistant
- | Noise and stress reducing
- | Faster milking
  - > improved parlour entrance and exit and relaxed cows
- | Easy to install

Slope max. 3 %

 DIMENSIONS
 18 mm
 21 mm

 THICKNESS
 WIDTH
 LENGTH
 21 mm

 21 mm
 84 / 168 cm
 126 cm
 puzzle on 4 sides