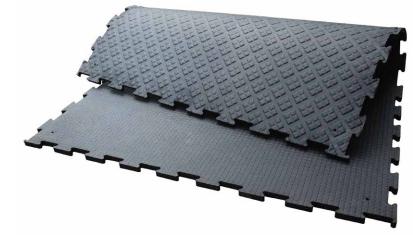

# **KARERA** Vario

# | THICKNESS

21 mm

| SURFACE quad

quad surface

multisquare profile on lower side

#### | Puzzle shaped edges can be combined versatilely

- > efficient covering possibilites for most diversely shaped areas
- | Animal-friendly soft & claw-friendly
- | Slip-resistant
- | Noise and stress reducing
- | Faster milking
  - > improved parlour entrance and exit and relaxed cows
- | Easy to install

Slope max. 3 %

 DIMENSIONS
 18 mm
 21 mm

 THICKNESS
 WIDTH
 LENGTH
 21 mm

 21 mm
 84 / 168 cm
 126 cm
 puzzle on 4 sides