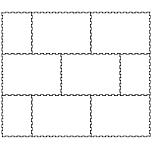

#### | Puzzle shaped edges can be combined versatilely

- > efficient covering possibilites for most diversely shaped areas
- | Animal-friendly soft & claw-friendly
- | Slip-resistant
- | Noise and stress reducing
- | Faster milking
  - > improved parlour entrance and exit and relaxed cows
- | Easy to install

Slope max. 3 %

 DIMENSIONS
 18 mm
 21 mm

 THICKNESS
 WIDTH
 LENGTH
 21 mm

 21 mm
 84 / 168 cm
 126 cm
 puzzle on 4 sides