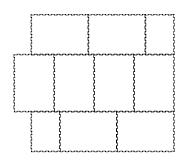

#### | Puzzle shaped edges can be combined versatilely

- > efficient covering possibilites for most diversely shaped areas
- | Animal-friendly soft & claw-friendly
- | Slip-resistant
- | Noise and stress reducing
- | Faster milking
  - > improved parlour entrance and exit and relaxed cows
- | Easy to install

Slope max. 3 %

 DIMENSIONS
 18 mm
 21 mm

 THICKNESS
 WIDTH
 LENGTH
 21 mm

 21 mm
 84 / 168 cm
 126 cm
 puzzle on 4 sides